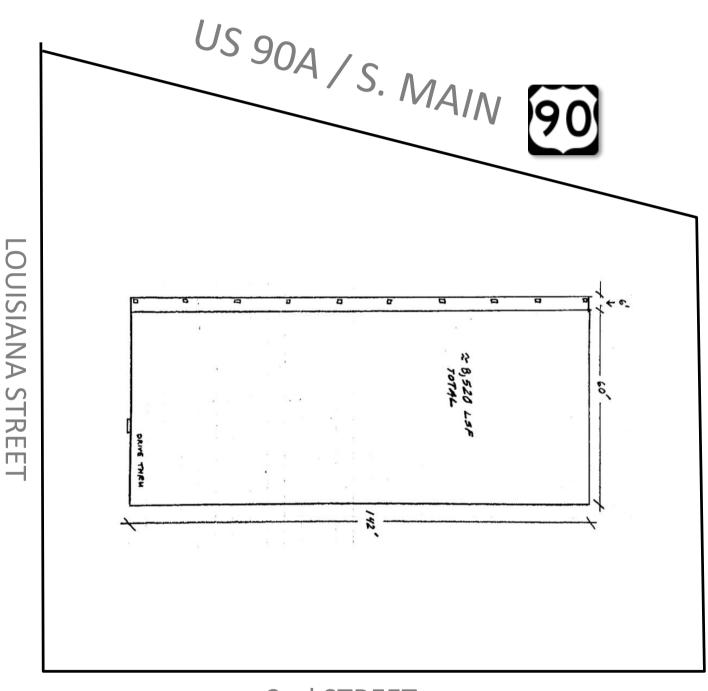

capability
- Direct access to US 90A eastbound frontage road
- o Texas Parkway/S. Gessner is approx. 1.3 miles west of Beltway 8
- Adjacent to Missouri City Middle and Elementary schools, near City
   Hall and other municipal properties and new HCC Southwest College
- o Target delivery date late 2Q19/early 3Q19
- o Call for pricing

## TRAFFIC COUNT

(2016 TxDOT)

64,920 Cars per Day

FOR INFORMATION, CONTACT:



Kelly Ferguson, CCIM 281.242.1261 kelly@fbre.net

Bud Friedman, CCIM 281.242.1498 bud@fbre.net

## DEMOGRAPHICS (ESRI 2018) 1-MILE

3-MILE

5-MILE

| POPULATION     | 6844     | 107,580  | 352,444  |
|----------------|----------|----------|----------|
| AVG. HH INCOME | \$73,994 | \$75,567 | \$77,792 |
| EMPLOYEES      | 3334     | 36,582   | 124,037  |





# PROPOSED SITE PLAN



2nd STREET

## FOR INFORMATION, CONTACT:



Kelly Ferguson, CCIM 281 242-1261 kelly@fbre.net Bud Friedman, CCIM 281 242-1498 bud@fbre.net

FORT BEND REAL ESTATE CORPORATION 8410 Highway 90A, Ste 120, Sugar Land TX www.fbre.net - 281.242.2200