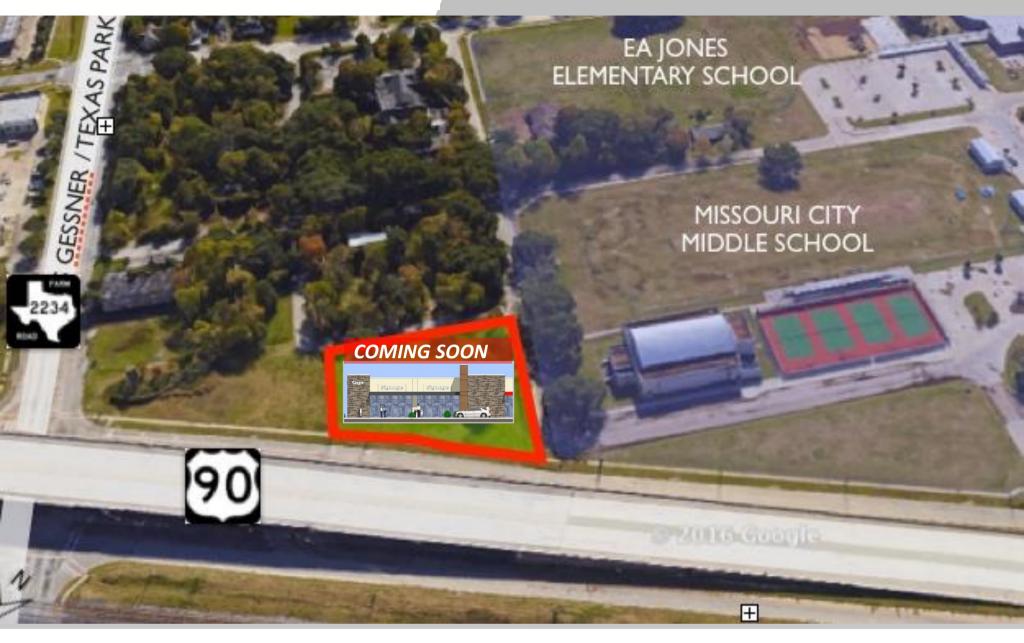

## Now Leasing New Retail: S. Main/US Highway 90A

US 90A, just west of Gessner/Texas Parkway, Missouri City

## FOR LEASE: New Retail on Highway 90A/S. Main at Texas Parkway, Missouri City

### PROPERTY OVERVIEW

- o AVAILABLE: 7750 SF 8520 SF, all or part
- Drive-through capability
- Direct access to US 90A eastbound frontage road
- o Texas Parkway/S. Gessner is approx. 1.3 miles west of Beltway 8
- Adjacent to Missouri City Middle and Elementary schools, near City
   Hall and other municipal properties and new HCC Southwest College
- o Target delivery date late 2Q19/early 3Q19
- o Call for pricing