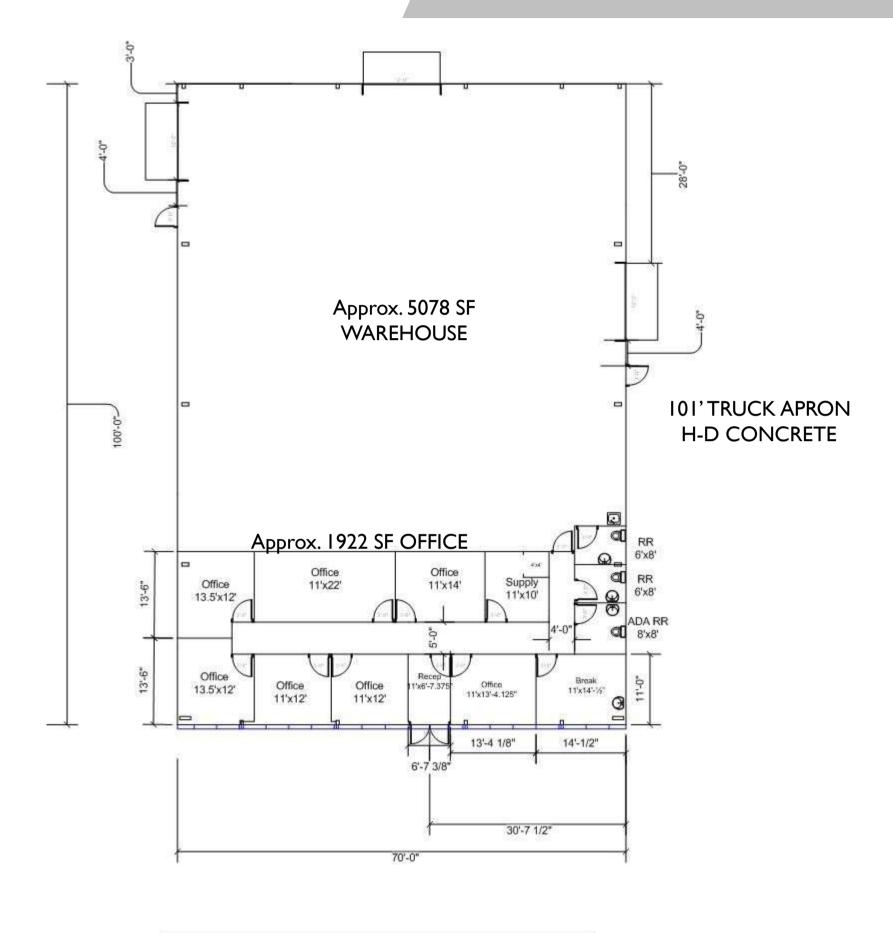

#### PROPERTY OVERVIEW

- o 7000-SF glass and steel building,
- 1922 SF office / 5078 SF warehouse
- Freestanding on 0.89-acre parcel
- Constructed in 2015
- Fenced and paved/stabilized
- o 22' Eave height; Clear-span, Insulated warehouse
- o 3-phase power available
- Three 12' x 14' grade-level overhead doors
- o 18-wheeler access; 101' truck apron

### SPACE PLAN 4316 FM 2218