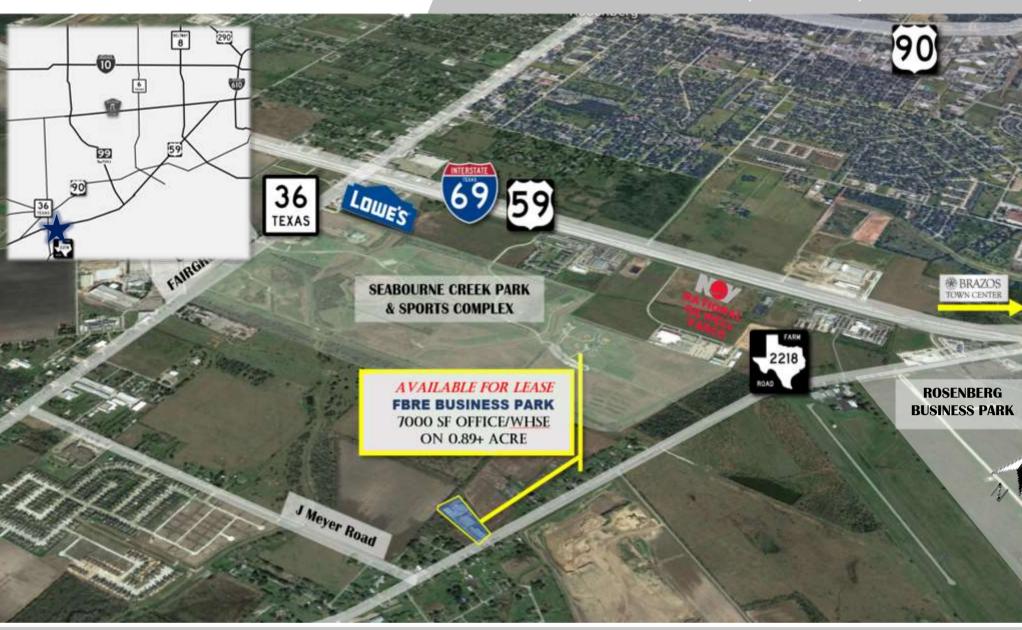

# Now Available for Lease: 7000 SF on 0.89 Acre

FBRE Business Park 4316 FM 2218, Richmond, TX

#### SITE LOCATION OVERVIEW

- o FBRE Business Park consists of four buildings on a 4+-acre site
- o 1 ½ miles south of I-69/US 59
- FM 2218/I-69 exit is 5 miles from Grand Parkway, just west of Brazos Town Center
- o Quiet, secure business park setting with excellent freeway access
- Excellent access from FM 2218 to I-69/US 59 and SH 36