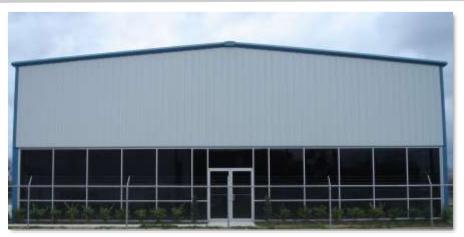

#### PROPERTY OVERVIEW

- o 7000-SF glass and steel building,
- 1922 SF office / 5078 SF warehouse
- Freestanding on 0.89-acre parcel
- Constructed in 2015
- Fenced and paved/stabilized
- o 22' Eave height; Clear-span, Insulated warehouse
- o 3-phase power available
- Three 12' x 14' grade-level overhead doors
- o 18-wheeler access; 101' truck apron