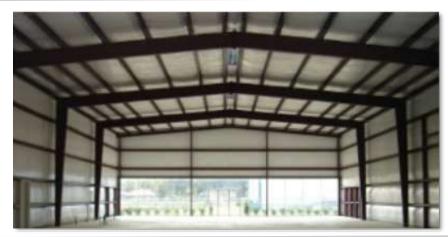

#### PROPERTY OVERVIEW

- o 7000-SF glass and steel building,
- 1922 SF office / 5078 SF warehouse
- Freestanding on 0.89-acre parcel
- Constructed in 2015
- Fenced and paved/stabilized
- o 22' Eave height; Clear-span, Insulated warehouse
- o 3-phase power available
- Three 12' x 14' grade-level overhead doors
- o 18-wheeler access; 101' truck apron