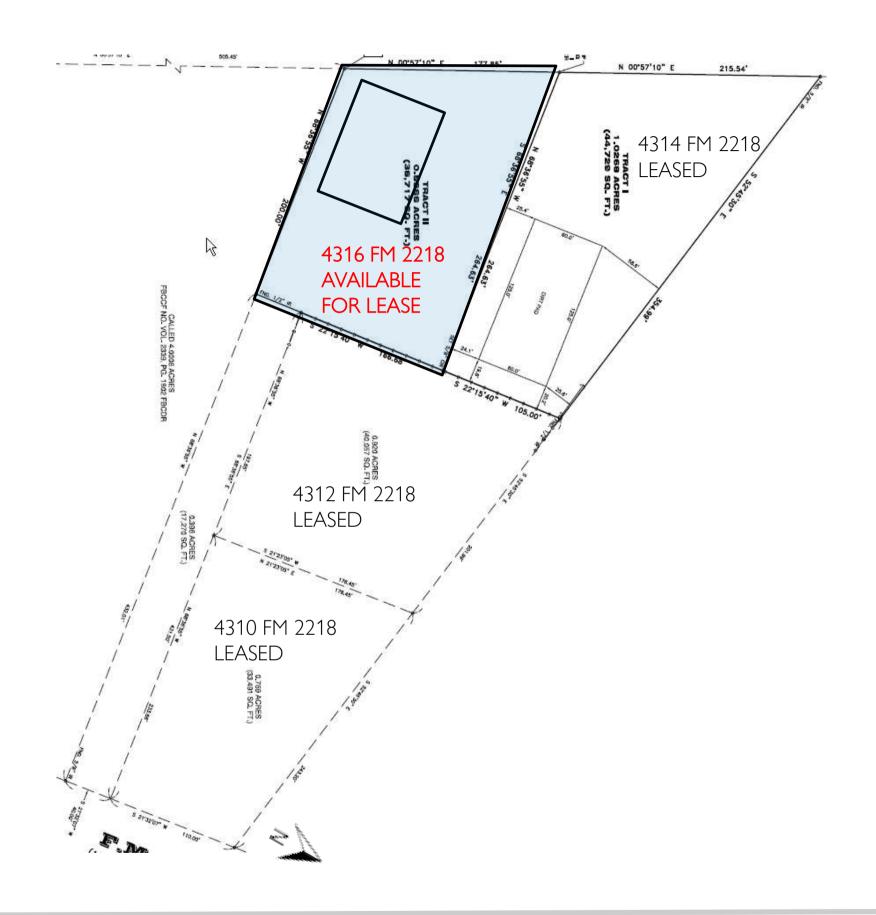

- Three 12' x 14' grade-level overhead doors
- o 18-wheeler access; 101' truck apron

#### SITE LOCATION OVERVIEW

- o FBRE Business Park consists of four buildings on a 4+-acre site
- o 1 ½ miles south of I-69/US 59
- FM 2218/I-69 exit is 5 miles from Grand Parkway, just west of Brazos Town Center
- o Quiet, secure business park setting with excellent freeway access
- Excellent access from FM 2218 to I-69/US 59 and SH 36

#### LEASING INFORMATION

- o Available immediately
- o Flexible rent structure. Call for pricing.

#### FOR INFORMATION, CONTACT:



Bud Friedman, CCIM 281 242-1498 bud@fbre.net Kelly Ferguson, CCIM 281 242-1261 kelly@fbre.net www.fbre.net 8410 Highway 90A, Suite 120 Sugar Land, Texas 77478

### SPACE PLAN 4316 FM 2218







# FBRE Business Park FM 2218 Richmond, TX